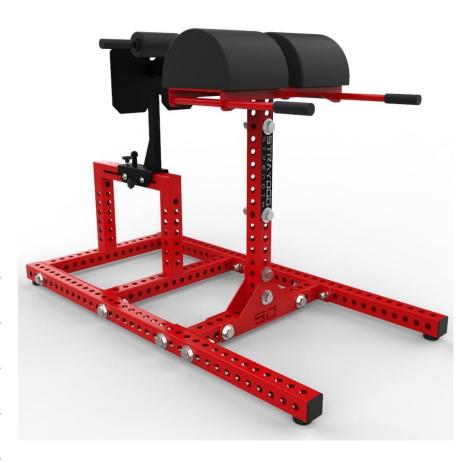

## **Basic GHD**

The Basic GHD was designed to be a high-quality Glute Ham Developer Machine but a more cost-effective version than our Alpha GHD Model. The basic model has frame color options but the pads and rollers are always black. This unit is fully constructed out of 3×3 tubing with 1" holes, allowing you to add attachments or logos whenever desired.

## **FEATURES**

1" holes all over

**Pull Pin Adjustment** 

**Support Handles**