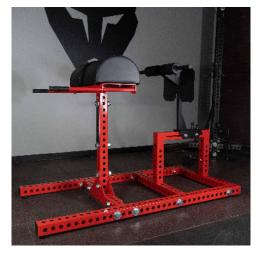

## **Basic GHD**

The Basic GHD was designed to be a high-quality Glute Ham Developer Machine but a more cost-effective version than our Alpha GHD Model. The basic model has frame color options but the pads and rollers are always black. This unit is fully constructed out of 3×3 tubing with 1" holes, allowing you to add attachments or logos whenever desired.