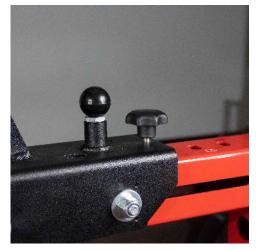

## **FEATURES**

1" holes all over

**Pull Pin Adjustment** 

**Support Handles**