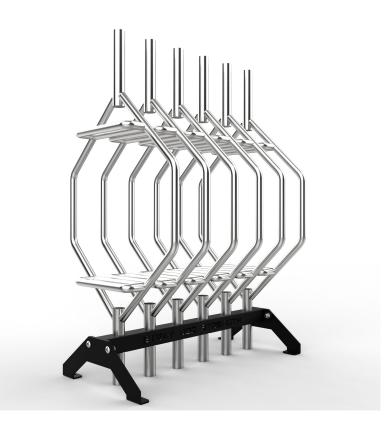

## Hex Bar Storage

We designed our Hex Bar storage with a bolt-together design for cheaper shipping and open ends allowing the end of the bar to hover over the ground and not get banged up in a bar sleeve. The holes have 4.5  $\square$  between them making them 7  $\square$  apart on center which allows for 6 hex bars to be stored without having to skip any holes. Does not accommodate monster hex bars with handles over 4.5  $\square$  high.

## **FEATURES**

**Bolt down tabs** 

**Bolt together construction** 

Bars don't touch ground