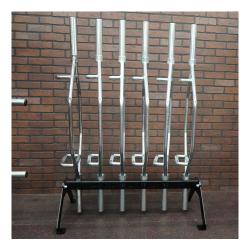

## Hex Bar Storage

We designed our Hex Bar storage with a bolt-together design for cheaper shipping and open ends allowing the end of the bar to hover over the ground and not get banged up in a bar sleeve. The holes have 4.5  $\square$  between them making them 7  $\square$  apart on center which allows for 6 hex bars to be stored without having to skip any holes. Does not accommodate monster hex bars with handles over 4.5  $\square$  high.