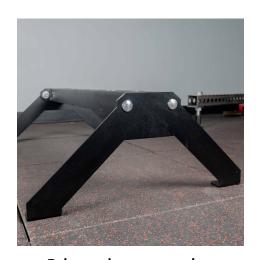

## **FEATURES**

**Bolt down tabs** 

**Bolt together construction** 

Bars don't touch ground