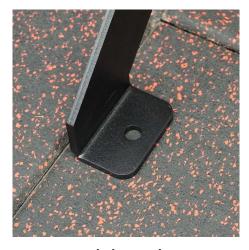

## **FEATURES**

**Bolt down tabs** 

**Bolt together construction** 

Bars don't touch ground